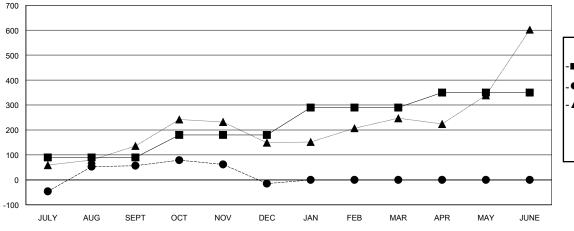

## GOALS AND ACTUAL MEMBERS CUMULATIVE

| - ■ - MEMBER GROWTH NET GOAL      |  |
|-----------------------------------|--|
| - ● - MEMBER GROWTH ACTUAL        |  |
| - ▲ - LAST YEAR MEMBERSHIP ACTUAL |  |
|                                   |  |
|                                   |  |
|                                   |  |