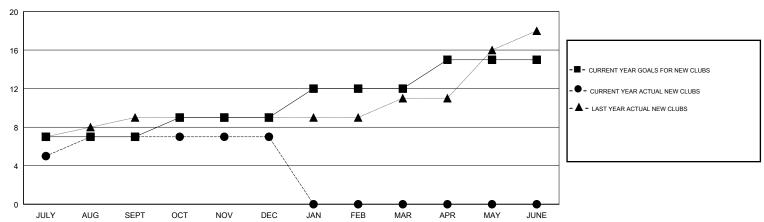

# MONTHLY MEMBERSHIP PROGRESS REPORT

### District 324A1

Results as of: 12/31/2018

#### N S SANKAR **LOCATION INDIA GMT CA** Clubs Members RESULTS FOR 2018-2019 RESULTS FOR 2018-2019 NEW CLUB GOAL NEW CLUBS DROPPED CLUBS MEMBER GROWTH NET MEMBER GROWTH DROPPED QUARTER QUARTER GOAL ACTUAL MEMBERS ACTUAL (including transfers) 7 0 90 436 365 JULY/AUG/SEPT JULY/AUG/SEPT 0 90 101 161 OCT/NOV/DEC OCT/NOV/DEC 3 0 0 0 110 0 JAN/FEB/MAR JAN/FEB/MAR 3 0 0 0 60 0 APR/MAY/JUNE APR/MAY/JUNE

### GOALS AND ACTUAL NEW CLUBS CUMULATIVE



## GOALS AND ACTUAL MEMBERS CUMULATIVE



| - ■ - MEMBER GROWTH NET GOAL      |  |
|-----------------------------------|--|
| - ● - MEMBER GROWTH ACTUAL        |  |
| - ▲ - LAST YEAR MEMBERSHIP ACTUAL |  |
|                                   |  |
|                                   |  |
|                                   |  |

| DROPPED CLUBS: 0 |     |
|------------------|-----|
| DROPPED MEMBERS  |     |
| DECEASED         | 2   |
| CLUB CANCELLED   | 0   |
| OTHER            | 524 |
| TOTAL            | 526 |

| 87 CLUBS OF 180 ADDED 1 OR MORE |  |
|---------------------------------|--|
| NEW MEMBERS                     |  |
|                                 |  |
|                                 |  |
|                                 |  |

FEMALE 1,507 (25.56%)
Women Percentage Fisc